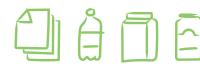

## GREEN BIN

Recycling

Paper, Cardboard, Clean Plastic, Milk & Juice Cartons, Tins, Cans...
Green Monster says make sure that everything in this bin is

clean and dry, that any containers are squashed... and no dirty coffee cups!